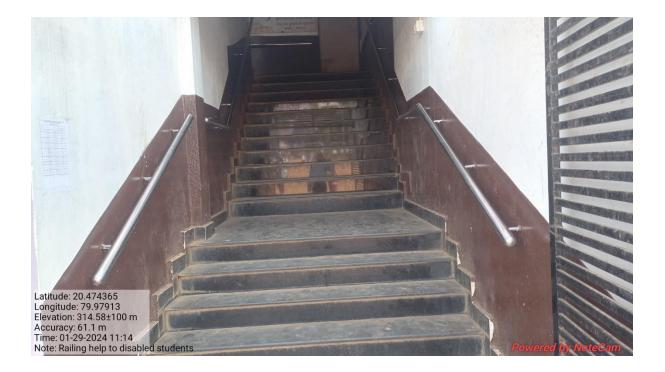

Ramp for easy access to classroom

Railing help to disabled students

Disabled friendly Washroom