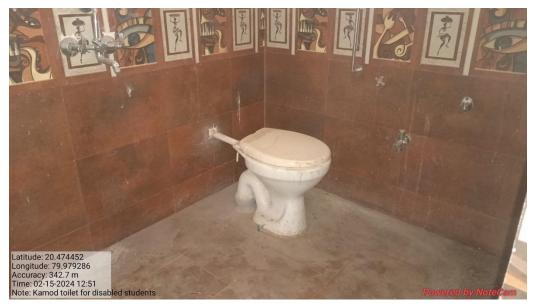

#### DIFFERENTLY ABLED FRIENDLY RESTROOM

There is one differently abled friendly restroom. This accessible restroom is comfortable and convenient to the differently abled people. Nonslip floor, sliding door and grab bars provide easy access to the differently abled people.

#### Kamod and Basin for Divyagjan students