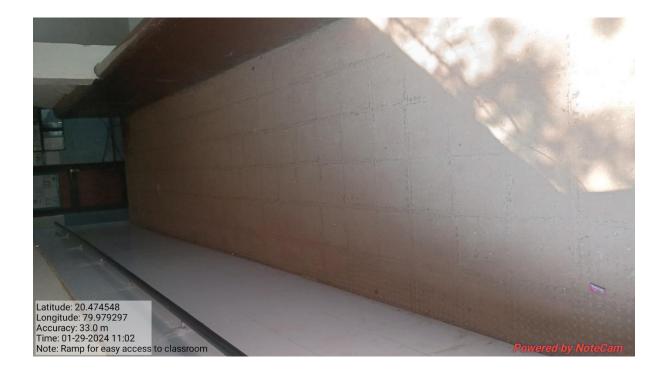

#### RAMP

Ramp-Rails, an inclined plane, are built in addition to staircases to access class rooms, and seminar hall. The ramps are carefully designed as per specifications to be used by the differently abled people.

Ramp for easy access to classroom

Railing help to disabled students

Disabled friendly Washroom