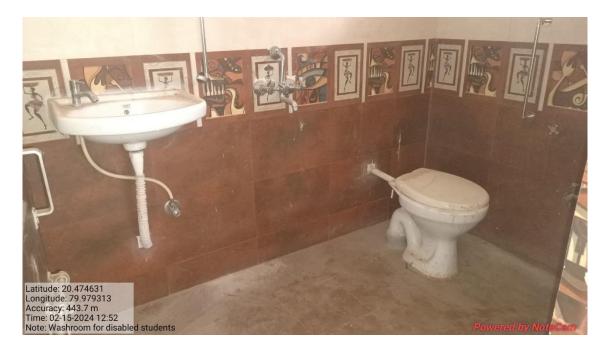

#### DIFFERENTLY ABLED FRIENDLY RESTROOM

There is one differently abled friendly restroom. This accessible restroom is comfortable and convenient to the differently abled people. Nonslip floor, sliding door and grab bars provide easy access to the differently abled people.

Ramp for easy access to classroom

Railing help to disabled students

Disabled friendly Washroom

#### **Rest Room Facilities for Divyangjan**

#### Kamod and Basin for Divyagjan students