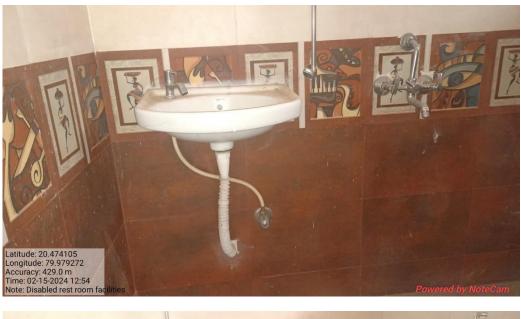

#### DIFFERENTLY ABLED FRIENDLY RESTROOM

There is one differently abled friendly restroom. This accessible restroom is comfortable and convenient to the differently abled people. Nonslip floor, sliding door and grab bars provide easy access to the differently abled people.

#### **Rest Room Facilities for Divyangjan**