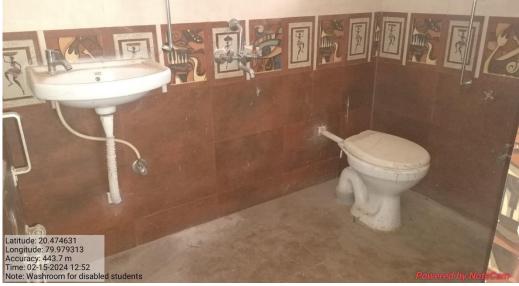

#### DIFFERENTLY ABLED FRIENDLY RESTROOM

There is one differently abled friendly restroom. This accessible restroom is comfortable and convenient to the differently abled people. Nonslip floor, sliding door and grab bars provide easy access to the differently abled people.

#### Kamod and Basin for Divyagjan students