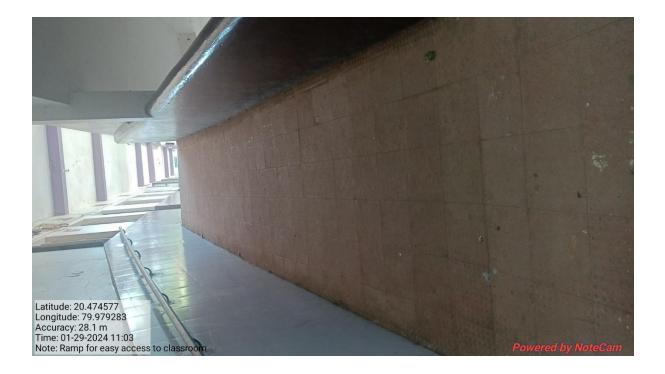

#### RAMP

Ramp-Rails, an inclined plane, are built in addition to staircases to access class rooms, and seminar hall. The ramps are carefully designed as per specifications to be used by the differently abled people.

Ramp for easy access to classroom

Railing help to disabled students

Disabled friendly Washroom